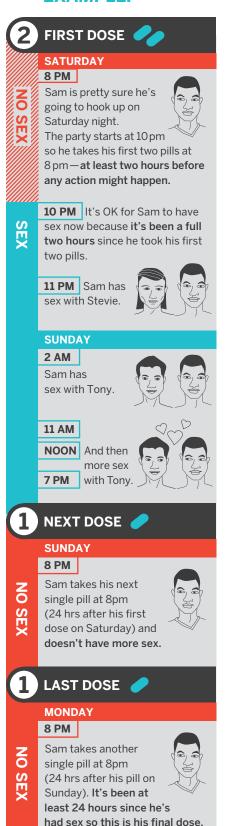

efore sex.
  Closer to 24 hours before sex is better.
- Continue taking one pill every 24 hours, as long as you are having sexual encounters.
- Once you stop having sexual encounters, take two final doses 24 hours apart.

#### **SEX WITHIN 24 HOURS OF THE FIRST DOSE**



#### **SEX BEYOND 24 HOURS AFTER THE FIRST DOSE**



### **TIPS:**

- Taking the pills as recommended is crucial to making 2-1-1 dosing work for you.
- · Use reminders and alarms.
- Use 2-1-1 with all sexual encounters.
  Don't pick and choose when to use 2-1-1.
- Switch to daily dosing whenever you want if it's a better fit for you.
- Always make sure to take the last 2 doses after your last sexual encounter.

If you miss a dose, immediately take 2 Truvada pills and contact the clinic at (415) 581-1600.

## **EXAMPLE:**



# **DAILY PrEP VERSUS PrEP 2-1-1:**

|                                     | DAILY PrEP                                                                            | PrEP 2-1-1                                                                                      |
|-------------------------------------|---------------------------------------------------------------------------------------|-------------------------------------------------------------------------------------------------|
| Who can use it?                     | Anyone                                                                                | People having anal sex.<br>Not shown to be effective for<br>receptive vaginal or front hole sex |
| When to use it?                     | Every day