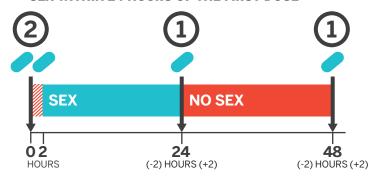

## **HOW TO TAKE PrEP 2-1-1 FOR ANAL SEX:**

- Take two pills 2-24 hours before sex.
  Closer to 24 hours before sex is better.
- Continue taking one pill every 24 hours, as long as you are having sexual encounters.
- Once you stop having sexual encounters, take two final doses 24 hours apart.

#### **SEX WITHIN 24 HOURS OF THE FIRST DOSE**