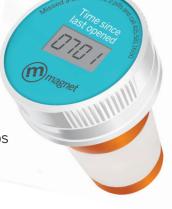

## PRO TIP:

PrEP 2-1-1 for anal sex requires perfect adherence to be highly effective. Use alarms or timer caps to ensure you take pills on time.