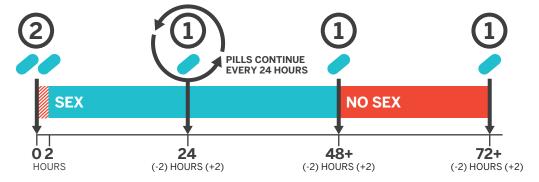

## **HOW TO TAKE PrEP 2-1-1 FOR ANAL SEX:**

- Take two pills 2-24 hours before sex.
  Closer to 24 hours before sex is better.
- Continue taking one pill every 24 hours, as long as you are having sexual encounters.
- Once you stop having sexual encounters, take two final doses 24 hours apart.

#### **SEX BEYOND 24 HOURS AFTER THE FIRST DOSE**