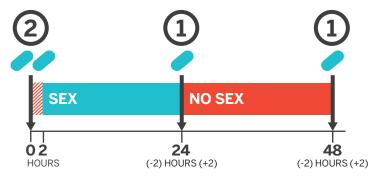

#### **SEX WITHIN 24 HOURS OF THE FIRST DOSE**

## **HOW TO TAKE PrEP 2-1-1:**

- Take two pills of Truvada or generic Truvada 2-24 hours before sex. Closer to 24 hours before sex is better.
- Continue taking one pill every 24 hours, as long as you are having sexual encounters.
- Once you stop having sexual encounters, take two final doses 24 hours apart.