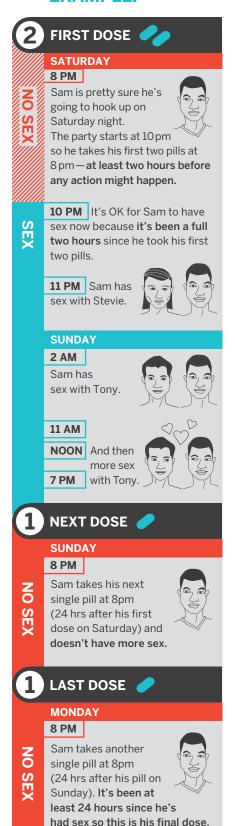

### **EXAMPLE:**

## **HOW TO TAKE PrEP 2-1-1:**

- Take two pills of Truvada or generic Truvada 2-24 hours before sex. Closer to 24 hours before sex is better.
- Continue taking one pill every 24 hours, as long as you are having sexual encounters.
- Once you stop having sexual encounters, take two final doses 24 hours apart.