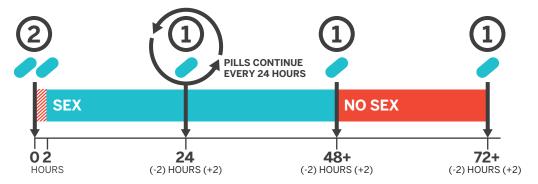

#### **SEX BEYOND 24 HOURS AFTER THE FIRST DOSE**

## **HOW TO TAKE PrEP 2-1-1:**

- Take two pills of Truvada or generic Truvada 2-24 hours before sex. Closer to 24 hours before sex is better.
- Continue taking one pill every 24 hours, as long as you are having sexual encounters.
- Once you stop having sexual encounters, take two final doses 24 hours apart.